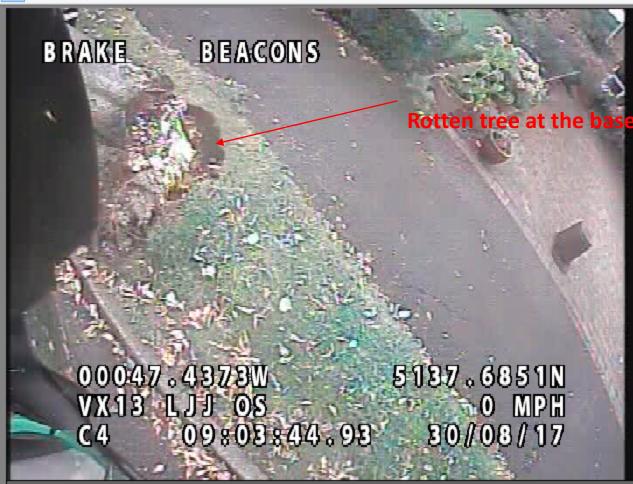

### Incident 1 – Fallen tree

- Collection vehicle knocked down a tree causing a road blockage
- CCTV proved that no damage was caused to parked cars – useful in terms of potential insurance claims
- Base of tree trunk was rotten