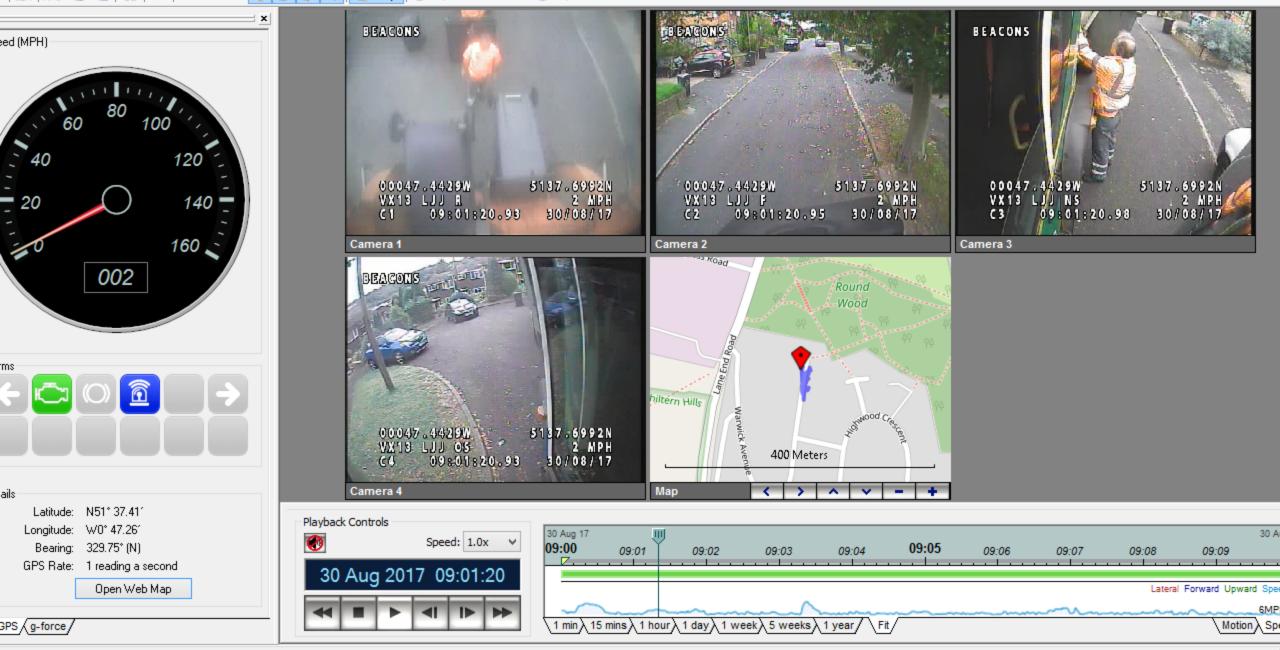

## Background

- Serco were asked to trial the use of 4 x 360 degree cameras fitted to a waste collection vehicle
- Cameras were fitted to a refuse collection vehicle in July 2017
- Following slides are stills taken from video footage obtained from those cameras

### Incident 1 – Fallen tree

- Collection vehicle knocked down a tree causing a road blockage
- CCTV proved that no damage was caused to parked cars – useful in terms of potential insurance claims
- Base of tree trunk was rotten