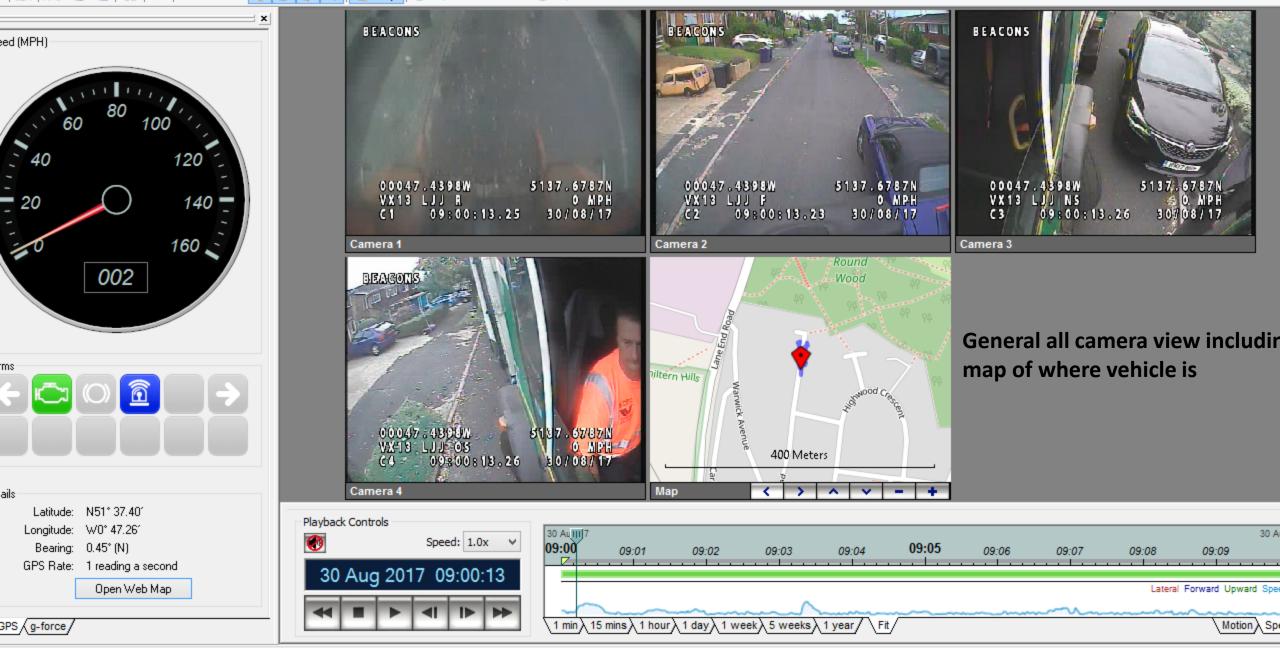

## Background

- Serco were asked to trial the use of 4 x 360 degree cameras fitted to a waste collection vehicle
- Cameras were fitted to a refuse collection vehicle in July 2017
- Following slides are stills taken from video footage obtained from those cameras

### Incident 1 – Fallen tree

- Collection vehicle knocked down a tree causing a road blockage
- CCTV proved that no damage was caused to parked cars – useful in terms of potential insurance claims
- Base of tree trunk was rotten