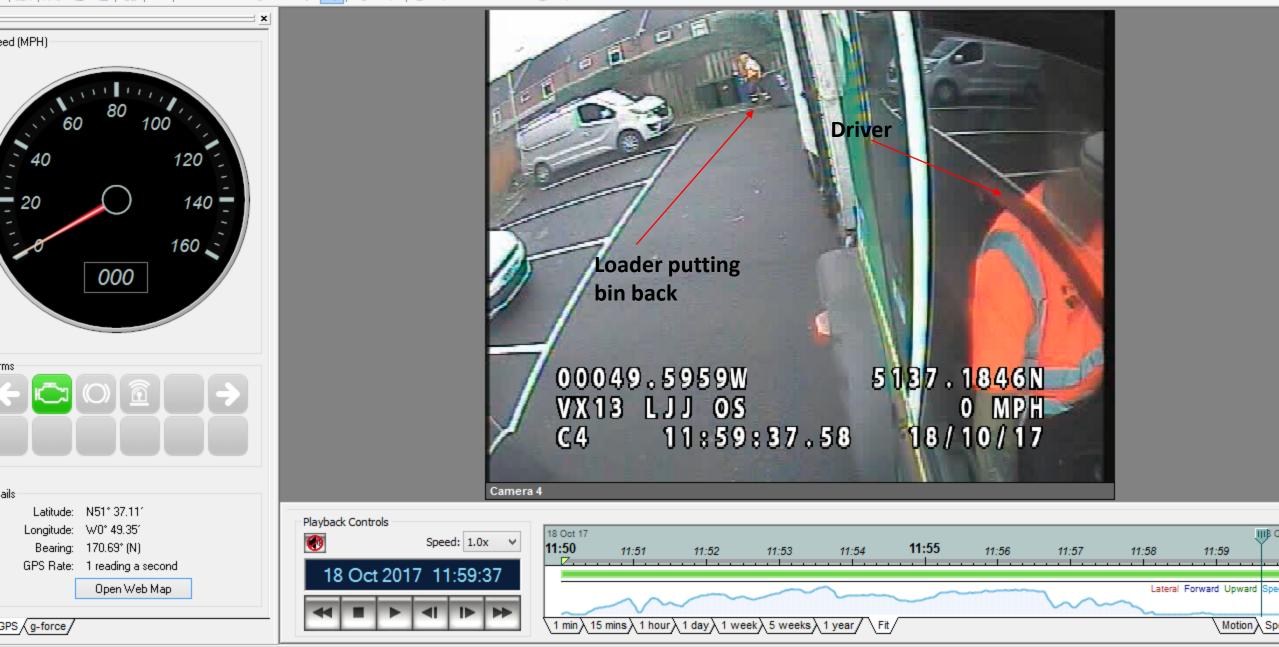

### Incident 2 – validating crew activity

- Missed collection reported
- Collection rectified
- Subsequent report of missed miss from that property
- Serco checked the CCTV, on board CCTV map and vehicle tracker
- Serco could validate that collection had been rectified
- Footage showed resident's door number on bin being emptied
- Resident had refilled their bin!