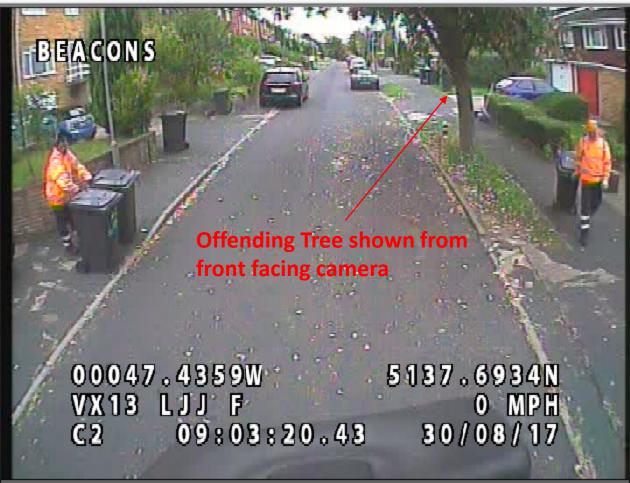

### Incident 1 – Fallen tree

- Collection vehicle knocked down a tree causing a road blockage
- CCTV proved that no damage was caused to parked cars – useful in terms of potential insurance claims
- Base of tree trunk was rotten

Camera mounted on drivers door facing backwards showing the tree about to fall

Camera 4

. 19:0

🗄 🎰 🐚 💁 🍰 🎒 💭 🖽 🌐 🕇 1 2 3 4 🧶 Map 📀 Export Video DVD 📀 Export XBA DVD

. 19:0

🗄 🎰 🐚 💁 🍰 🎒 💭 🖽 🆽 1 2 3 4 🧶 Map 🕘 Export Video DVD 🕘 Export XBA DVD