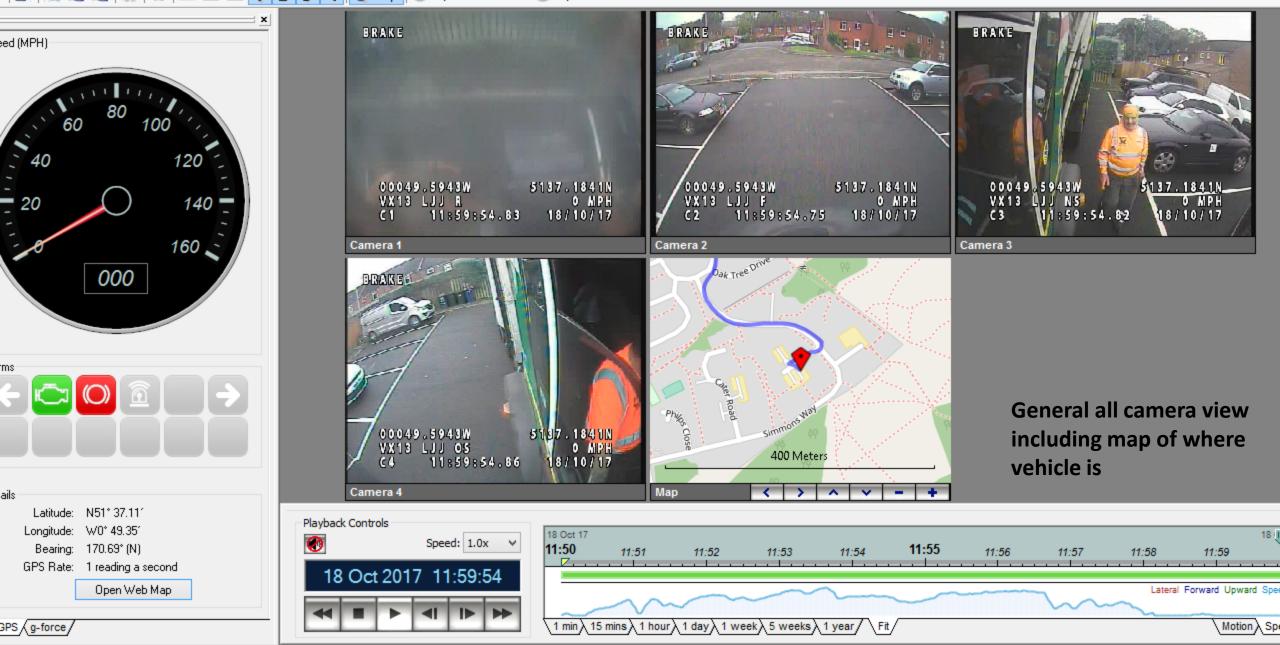

### Incident 2 – validating crew activity

- Missed collection reported
- Collection rectified
- Subsequent report of missed miss from that property
- Serco checked the CCTV, on board CCTV map and vehicle tracker
- Serco could validate that collection had been rectified
- Footage showed resident's door number on bin being emptied
- Resident had refilled their bin!