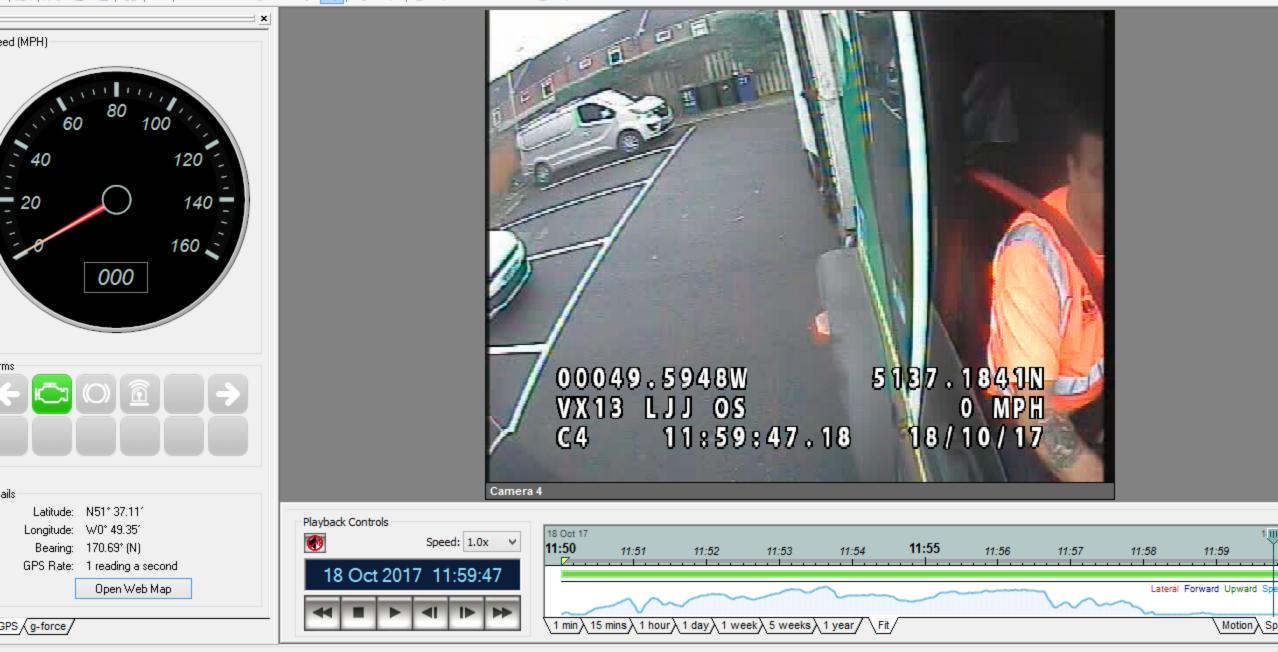

### Incident 2 – validating crew activity

- Missed collection reported
- Collection rectified
- Subsequent report of missed miss from that property
- Serco checked the CCTV, on board CCTV map and vehicle tracker
- Serco could validate that collection had been rectified
- Footage showed resident's door number on bin being emptied
- Resident had refilled their bin!