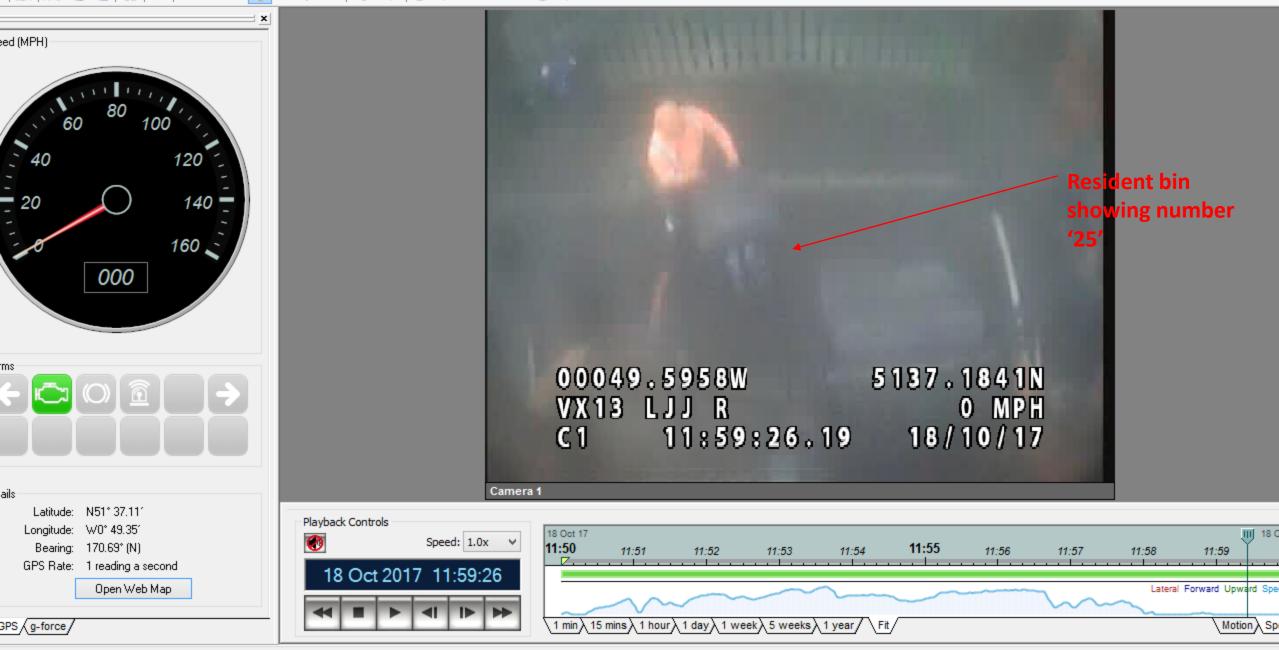

### Incident 2 – validating crew activity

- Missed collection reported
- Collection rectified
- Subsequent report of missed miss from that property
- Serco checked the CCTV, on board CCTV map and vehicle tracker
- Serco could validate that collection had been rectified
- Footage showed resident's door number on bin being emptied
- Resident had refilled their bin!