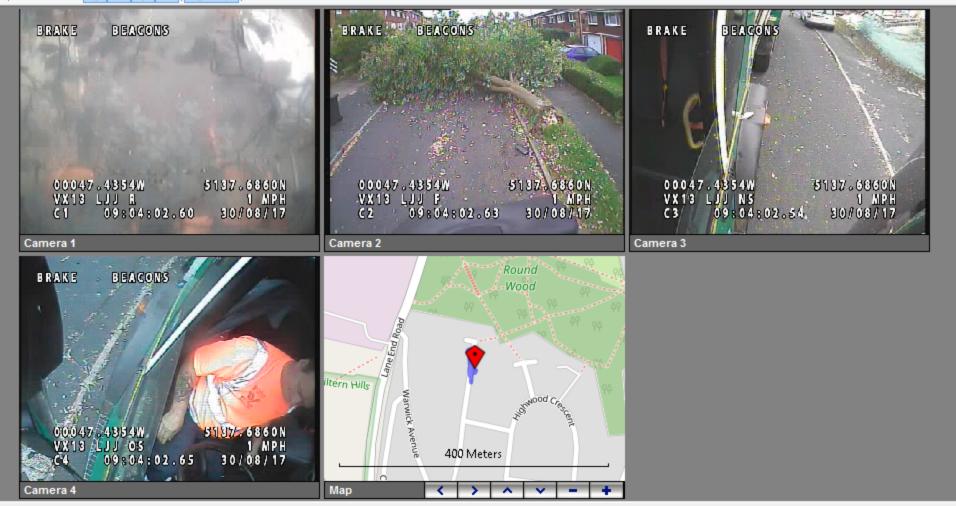

### Incident 1 – Fallen tree

- Collection vehicle knocked down a tree causing a road blockage
- CCTV proved that no damage was caused to parked cars – useful in terms of potential insurance claims
- Base of tree trunk was rotten

Camera mounted on drivers door facing backwards showing the tree about to fall

Camera 4

. 19:0

🗄 🎰 🐚 💁 🍰 🎒 💭 🖽 🌐 🕇 1 2 3 4 🧶 Map 📀 Export Video DVD 📀 Export XBA DVD

. 19:0

🗄 🎰 🐚 💁 🍰 🎒 💭 🖽 🆽 1 2 3 4 🧶 Map 🕘 Export Video DVD 🕘 Export XBA DVD