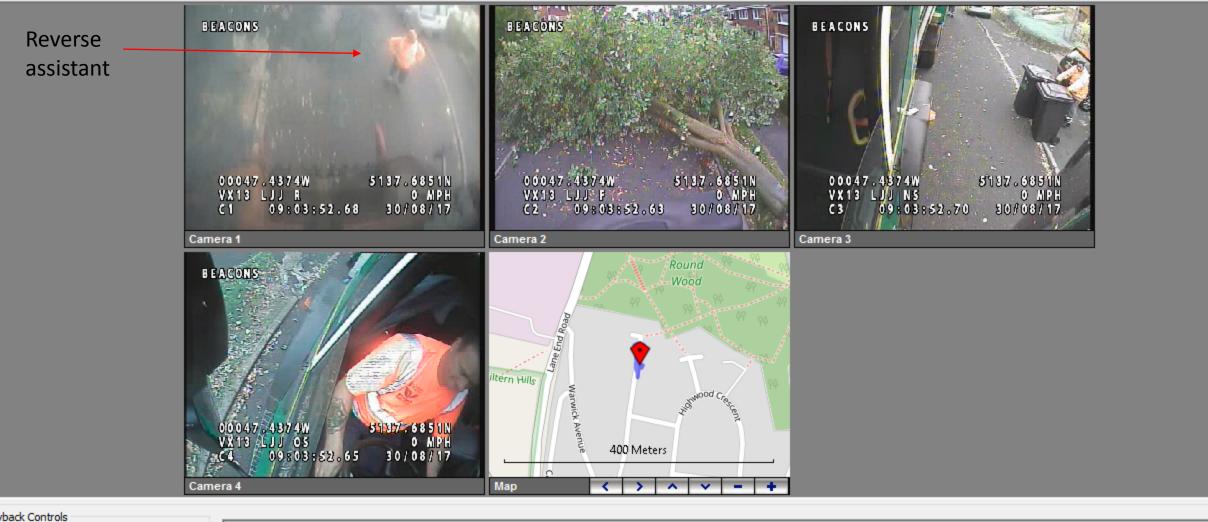

### Incident 1 – Fallen tree

- Collection vehicle knocked down a tree causing a road blockage
- CCTV proved that no damage was caused to parked cars – useful in terms of potential insurance claims
- Base of tree trunk was rotten

Camera mounted on drivers door facing backwards showing the tree about to fall

Camera 4

. 19:0

🗄 🎰 🐚 💁 🍰 🎒 💭 🖽 🌐 🕇 1 2 3 4 🧶 Map 📀 Export Video DVD 📀 Export XBA DVD

. 19:0

🗄 🎰 🐚 💁 🍰 🎒 💭 🖽 🆽 1 2 3 4 🧶 Map 🕘 Export Video DVD 🕘 Export XBA DVD